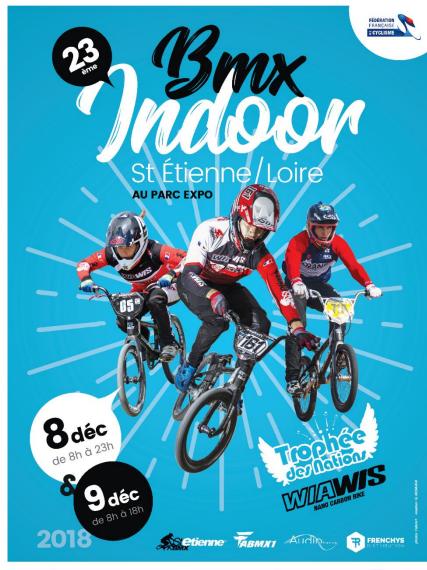

# SAINT-ETIENNE BMX Indoor International

UCI Class C1 & Trophée des Nations Wiawis

**08-09th December 2018**Saint Etienne (Auvergne - Rhône - Alpes)

# BMX COMPETITION GUIDE INDOOR DE ST ETIENNE INTERNATIONAL

| COMPETITIONS               |    |
|----------------------------|----|
| Registration / Regulations | 3  |
| Sign-in desk               | 4  |
| Competition schedule       | 5  |
| Prize money / Awards       | 6  |
| PRACTICAL INFORMATION      |    |
| Venue map                  | 7  |
| General public info        | 8  |
| Accommodation              | 9  |
| Country / Club Area        | 10 |
| Contacts                   | 11 |
| Partners                   | 12 |