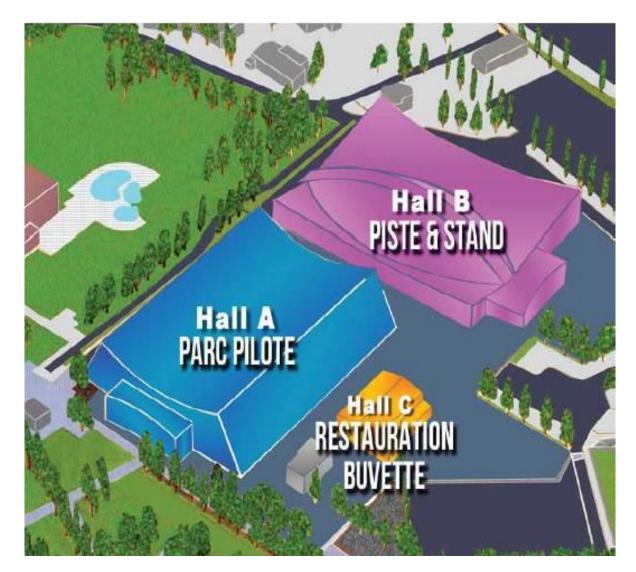

Priest en Jarez, Villars, l'Etrat, La Terrasse.

The first traffic lights turn left towards Boulevard Thiers, Parc des Expositions, (one sign will be installed at the motorway exit).

From Clermont-Ferrand motorway, take direction Saint-Chamond/Lyon/Saint-

Etienne/neighbarhoods. Exit Boulevard Thiers. Traffic lights, turn right towards Boulevard Thiers, Parc des Expositions always follow this direction. The fourth light, turn left (one sign will be installed at the motorway exit).

Coming from the National (by the Republic pass), at the entrance of Saint-Etienne (bottom of the exit), take the motorway towards Lyon, follow directions, one direction only from Lyon.

#### **ADRESS**

Parc des Expositions

31 Boulevard Jules Janin 42000 Saint Etienne

## SITE MAP

#### PARC DES EXPOSITIONS





# **GENERAL PUBLIC INFO**



## **PARKINGS**

#### LOCATION

Free of charge around the exhibition hall for cars and camper vans. Organisation team parking. A signpost will indicate the location of the car parks.

### **CAMPING**

Camping is allowed and free of charge into the Parc des Expositions. You will find a special outdoor parking for vehicles.

#### **SECURITY**

Security will be ensured by the **local police**. Saint Etienne BMX disclaims any responsibility for bodily injuries, losses of income and material damages on parkings and track.

## SPECTATOR ACCESS

#### **ENTRANCE FEE**

Indoor de St Etienne International general public fees are the following:

| FEES   | ADULTS | KIDS    |
|--------|--------|---------|
| Day    | +15 YO | 6-14 YO |
| 1 day  | 15 €   | 10 €    |
| 2